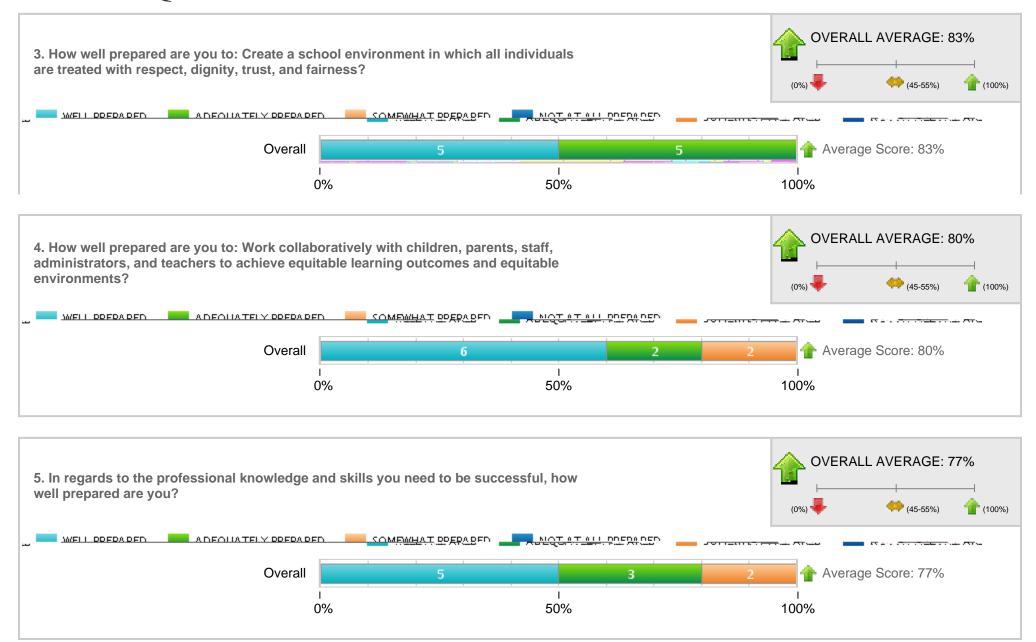

## Survey Results for CSUEB PreK-12 Professional Education Unit Exit Survey

This East Bay Education Unit (TED, EDLD, EPSY and CSD) survey is used to gather "common" data from it's credential and master's students for programs in Adm Svcs, Curr/ECE, Ed Tech, PPS, Reading, Spec Ed, Speech, and Teaching; programs may optionally include a supplemental exit survey

Included Response Periods: Spec Ed Mild-Moderate Disabilities Spr'15

Compare Results By: No Grouping

## Overall Summary

Total Survey Recipients: 12

Response Rate for Spec Ed Mild-Moderate Disabilities Spr'15



Question Response Summary



## **Detailed Question Results**