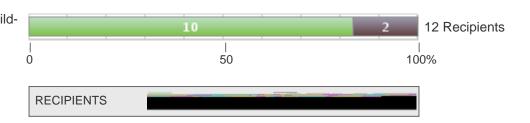

## Overall Summary

Total Survey Recipients: 12

Response Rate for Spec Ed Mild-Moderate Disabilities Spr'15

Question Response Summary